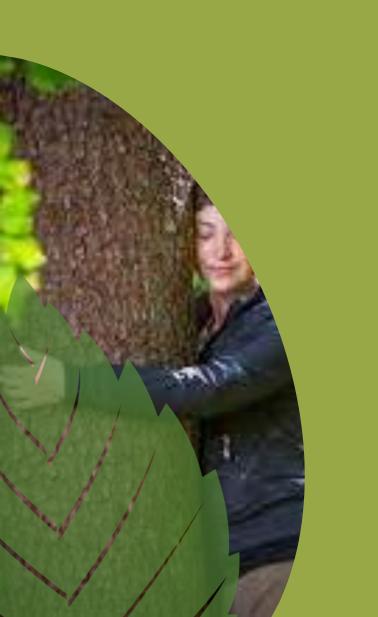

# The story about herbalism

This is not a botanical/herbal walk. This is a walk where you will let ourselves go into the forest and our senses. It consists of several invitations for sensory activities. It ends with a tea ceremony. The tea is usually made from ingredients gathered during the walk itself.

This walk is led by a certified forest therapy guide and follows the standard sequence of the leading organisation ANFT (Association of Nature and Forest Therapy) in California, USA.